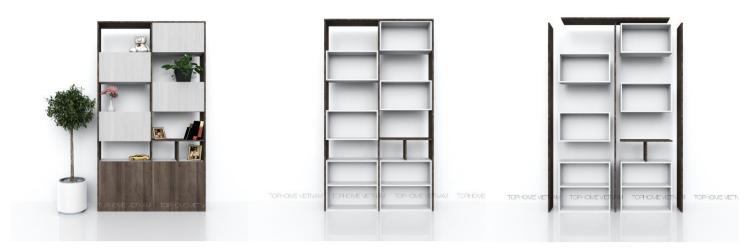

## **SHELVES**

Item name :Shelves, Melamine Size :1200x200x2400 Code :TTB02\_2019\_ML Origin :TophomeVietnam Note CIF price :Full set includes hinges.

:USD

Item name :Shelves, Melamine Size :1800x200x2400 Code :TTB01\_2019\_ML Origin :TophomeVietnam Note :Full set includes hinges.

CIF price :USD