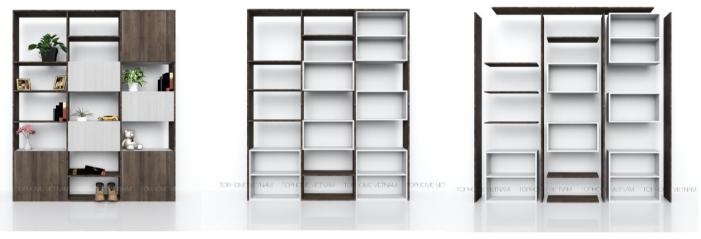

## **SHELVES**

 Item name
 :Shelves, Melamine

 Size
 :1200x200x2400

 Code
 :TTB05\_2019\_ML

 Origin
 :TophomeVietnam

 Note
 :Full set includes hinges.

CIF price :USD

 Item name
 :Shelves, Melamine

 Size
 :1200x200x2400

 Code
 :TTB04\_2019\_ML

 Origin
 :TophomeVietnam

 Note
 :Full set includes hinges.

CIF price :USD

 Item name
 :Shelves, Melamine

 Size
 :1200x200x2400

 Code
 :TTB03\_2019\_ML

 Origin
 :TophomeVietnam

 Note
 :Full set includes hinges.

CIF price :USD

## **SHELVES**

Item name :Shelves, Melamine Size :1200x200x2400 Code :TTB02\_2019\_ML Origin :TophomeVietnam Note CIF price :Full set includes hinges.

:USD

Item name :Shelves, Melamine Size :1800x200x2400 Code :TTB01\_2019\_ML Origin :TophomeVietnam Note :Full set includes hinges.

CIF price :USD