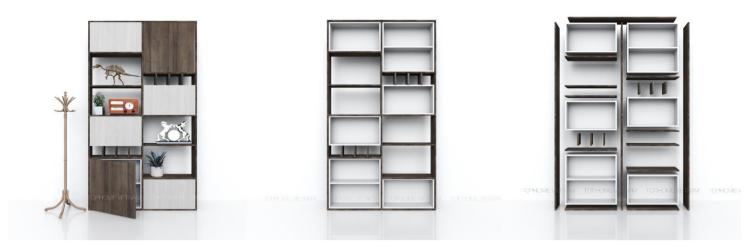

## **SHELVES**

 Item name
 :Shelves, Melamine

 Size
 :1200x200x2400

 Code
 :TTB05\_2019\_ML

 Origin
 :TophomeVietnam

 Note
 :Full set includes hinges.

CIF price :USD

 Item name
 :Shelves, Melamine

 Size
 :1200x200x2400

 Code
 :TTB04\_2019\_ML

 Origin
 :TophomeVietnam

 Note
 :Full set includes hinges.

CIF price :USD

 Item name
 :Shelves, Melamine

 Size
 :1200x200x2400

 Code
 :TTB03\_2019\_ML