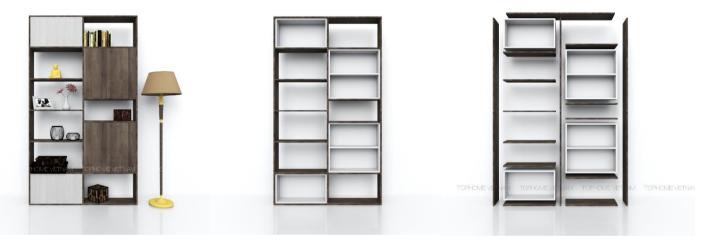

 Size
 :1200x200x2400

 Code
 :TTB04\_2019\_ML

 Origin
 :TophomeVietnam

 Note
 :Full set includes hinges.

CIF price :USD

 Item name
 :Shelves, Melamine

 Size
 :1200x200x2400

 Code
 :TTB03\_2019\_ML

 Origin
 :TophomeVietnam

 Note
 :Full set includes hinges.

CIF price :USD