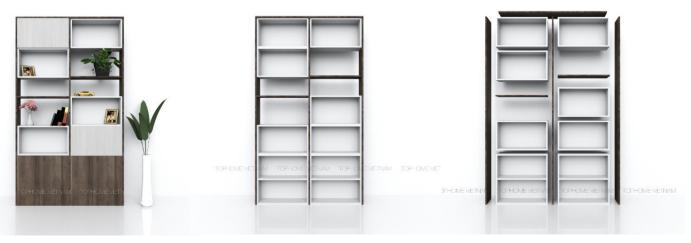

## **SHELVES**

Item name :Shelves, Melamine Size :1200x200x2400 Code :TTB02\_2019\_ML Origin :TophomeVietnam Note CIF price :Full set includes hinges.

:USD

Item name :Shelves, Melamine Size :1800x200x2400 Code :TTB01\_2019\_ML Origin :TophomeVietnam Note :Full set includes hinges.