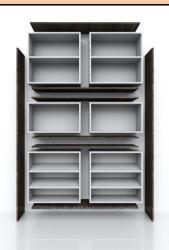

## **SHOES CABINET**

 Item name
 :Shoe cabinet, Melamine

 Size
 :1200x350x1500

 Code
 :TG01\_2019\_ML

 Origin
 :TophomeVietnam

Note :Includes hinges and plastic feet.

CIF price :USD

 Item name
 :Shoe cabinet, Melamine

 Size
 :1200x350x1760

 Code
 :TG02\_2019\_ML

 Origin
 :TophomeVietnam

Note :Includes hinges and plastic feet.

CIF price :USD

 Item name
 :Shoe cabinet, Melamine

 Size
 :1200x350x2000

 Code
 :TG03\_2019\_ML

 Origin
 :TophomeVietnam

Note :Includes hinges and plastic feet.

CIF price :USD