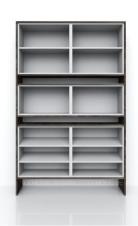

## **SHOES CABINET**

 Item name
 :Shoe cabinet, Melamine

 Size
 :1200x350x2150

 Code
 :TG04\_2019\_ML

 Origin
 :TophomeVietnam

Note :Includes hinges and plastic feet.

CIF price :USD

 Item name
 :Shoe cabinet, Melamine

 Size
 :1200x350x2527

 Code
 :TG05\_2019\_ML

 Origin
 :TophomeVietnam

Note :Includes hinges and plastic feet.

CIF price :USD

 Item name
 :Shoe cabinet, Melamine

 Size
 :1200x350x1828

 Code
 :TG06\_2019\_ML