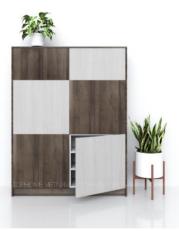

## **SHOES CABINET**

 Item name
 :Shoe cabinet, Melamine

 Size
 :1200x350x1880

 Code
 :TG07\_2019\_ML

 Origin
 :TophomeVietnam

Note :Includes hinges and plastic feet.

CIF price :USD

Item name :Shoe cabinet, Melamine

Size :1600x840
Code :TGNP-B202
Origin :TophomeVietnam

Note :Includes hinges and plastic feet.

CIF price :USD