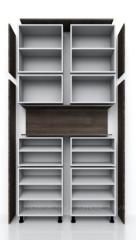

 Size
 :1200x350x2527

 Code
 :TG05\_2019\_ML

 Origin
 :TophomeVietnam

Note :Includes hinges and plastic feet.

CIF price :USD

 Item name
 :Shoe cabinet, Melamine

 Size
 :1200x350x1828

 Code
 :TG06\_2019\_ML

 Origin
 :TophomeVietnam

**Note** :Includes hinges and plastic feet.

CIF price :USD