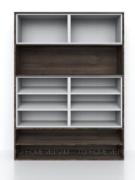

## **SHOES CABINET**

 Item name
 :Shoe cabinet, Melamine

 Size
 :1200x350x1500

 Code
 :TG01\_2019\_ML

 Origin
 :TophomeVietnam

Note :Includes hinges and plastic feet.

CIF price :USD

 Item name
 :Shoe cabinet, Melamine

 Size
 :1200x350x1760

 Code
 :TG02\_2019\_ML

 Origin
 :TophomeVietnam

Note :Includes hinges and plastic feet.

CIF price :USD

 Item name
 :Shoe cabinet, Melamine

 Size
 :1200x350x2000

 Code
 :TG03\_2019\_ML