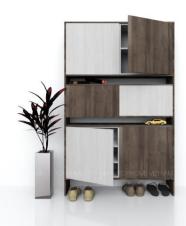

## **SHOES CABINET**

 Item name
 :Shoe cabinet, Melamine

 Size
 :1200x350x1880

 Code
 :TG07\_2019\_ML

 Origin
 :TophomeVietnam

Note :Includes hinges and plastic feet.

CIF price :USD

Item name :Shoe cabinet, Melamine

Size :1600x840
Code :TGNP-B202
Origin :TophomeVietnam

Note :Includes hinges and plastic feet.

CIF price :USD