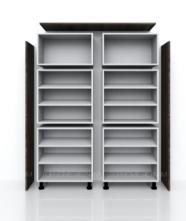

## **SHOES CABINET**

 Item name
 :Shoe cabinet, Melamine

 Size
 :1200x350x2150

 Code
 :TG04\_2019\_ML

 Origin
 :TophomeVietnam

Note :Includes hinges and plastic feet.

CIF price :USD

 Item name
 :Shoe cabinet, Melamine

 Size
 :1200x350x2527

 Code
 :TG05\_2019\_ML

 Origin
 :TophomeVietnam

Note :Includes hinges and plastic feet.

CIF price :USD

 Item name
 :Shoe cabinet, Melamine

 Size
 :1200x350x1828

 Code
 :TG06\_2019\_ML