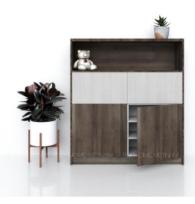

## **SHOES CABINET**

 Item name
 :Shoe cabinet, Melamine

 Size
 :1200x350x1500

 Code
 :TG01\_2019\_ML

 Origin
 :TophomeVietnam

Note :Includes hinges and plastic feet.

CIF price :USD

 Item name
 :Shoe cabinet, Melamine