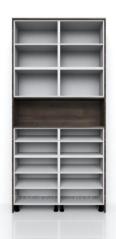

## **SHOES CABINET**

 Item name
 :Shoe cabinet, Melamine

 Size
 :1200x350x2150

 Code
 :TG04\_2019\_ML

 Origin
 :TophomeVietnam

Note :Includes hinges and plastic feet.

CIF price :USD

 Item name
 :Shoe cabinet, Melamine

 Size
 :1200x350x2527

 Code
 :TG05\_2019\_ML

 Origin
 :TophomeVietnam

Note :Includes hinges and plastic feet.

CIF price :USD

 Item name
 :Shoe cabinet, Melamine

 Size
 :1200x350x1828

 Code
 :TG06\_2019\_ML