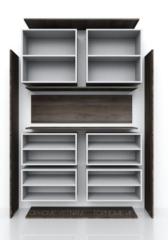

 Size
 :1200x350x1760

 Code
 :TG02\_2019\_ML

 Origin
 :TophomeVietnam

Note :Includes hinges and plastic feet.

CIF price :USD

 Item name
 :Shoe cabinet, Melamine

 Size
 :1200x350x2000

 Code
 :TG03\_2019\_ML

 Origin
 :TophomeVietnam

Note :Includes hinges and plastic feet.

CIF price :USD