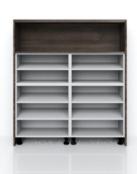

 Size
 :1200x350x1760

 Code
 :TG02\_2019\_ML

 Origin
 :TophomeVietnam

Note :Includes hinges and plastic feet.

CIF price :USD

 Item name
 :Shoe cabinet, Melamine

 Size
 :1200x350x2000

 Code
 :TG03\_2019\_ML

 Origin
 :TophomeVietnam

Note :Includes hinges and plastic feet.

CIF price :USD