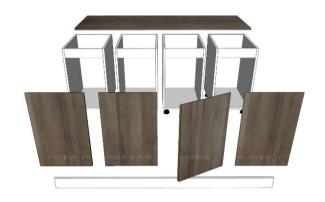

Size :1600x840
Code :TGNP-B202
Origin :TophomeVietnam

Note :Includes hinges and plastic feet.

CIF price :USD