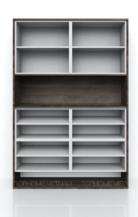

## **SHOES CABINET**

 Item name
 :Shoe cabinet, Melamine

 Size
 :1200x350x1500

 Code
 :TG01\_2019\_ML

 Origin
 :TophomeVietnam

Note :Includes hinges and plastic feet.

CIF price :USD

 Item name
 :Shoe cabinet, Melamine

 Size
 :1200x350x1760

 Code
 :TG02\_2019\_ML

 Origin
 :TophomeVietnam

Note :Includes hinges and plastic feet.

CIF price :USD

 Item name
 :Shoe cabinet, Melamine

 Size
 :1200x350x2000

 Code
 :TG03\_2019\_ML