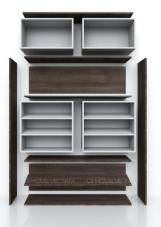

## **SHOES CABINET**

 Item name
 :Shoe cabinet, Melamine

 Size
 :1200x350x1880

 Code
 :TG07\_2019\_ML

 Origin
 :TophomeVietnam

Note :Includes hinges and plastic feet.

CIF price :USD

Item name :Shoe cabinet, Melamine

Size :1600x840
Code :TGNP-B202
Origin :TophomeVietnam

Note :Includes hinges and plastic feet.

CIF price :USD