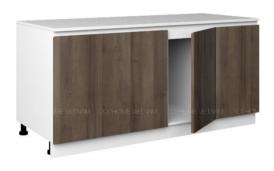

Size :1600x840
Code :TGNP-B202
Origin :TophomeVietnam

Note :Includes hinges and plastic feet.

CIF price :USD