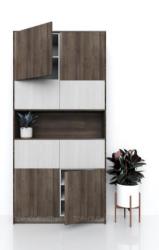

 Size
 :1200x350x2527

 Code
 :TG05\_2019\_ML

 Origin
 :TophomeVietnam

Note :Includes hinges and plastic feet.

CIF price :USD

 Item name
 :Shoe cabinet, Melamine

 Size
 :1200x350x1828

 Code
 :TG06\_2019\_ML

 Origin
 :TophomeVietnam

**Note** :Includes hinges and plastic feet.

CIF price :USD