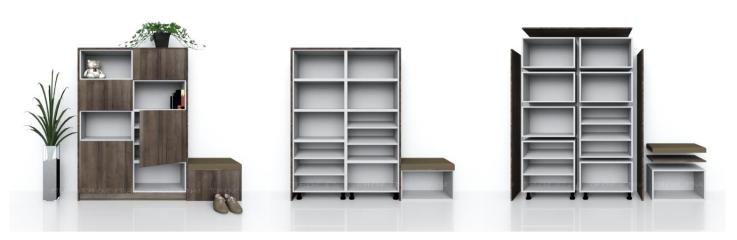

## **SHOES CABINET**

 Item name
 :Shoe cabinet, Melamine

 Size
 :1200x350x1500

 Code
 :TG01\_2019\_ML

 Origin
 :TophomeVietnam

Note :Includes hinges and plastic feet.

CIF price :USD

 Item name
 :Shoe cabinet, Melamine

 Size
 :1200x350x1760

 Code
 :TG02\_2019\_ML

 Origin
 :TophomeVietnam

Note :Includes hinges and plastic feet.

CIF price :USD

 Item name
 :Shoe cabinet, Melamine

 Size
 :1200x350x2000

 Code
 :TG03\_2019\_ML

 Origin
 :TophomeVietnam

Note :Includes hinges and plastic feet.

CIF price :USD

## **SHOES CABINET**

 Item name
 :Shoe cabinet, Melamine

 Size
 :1200x350x2150

 Code
 :TG04\_2019\_ML

 Origin
 :TophomeVietnam

Note :Includes hinges and plastic feet.

CIF price :USD

 Item name
 :Shoe cabinet, Melamine

 Size
 :1200x350x2527

 Code
 :TG05\_2019\_ML

 Origin
 :TophomeVietnam

Note :Includes hinges and plastic feet.

CIF price :USD

 Item name
 :Shoe cabinet, Melamine

 Size
 :1200x350x1828

 Code
 :TG06\_2019\_ML

 Origin
 :TophomeVietnam

**Note** :Includes hinges and plastic feet.

CIF price :USD