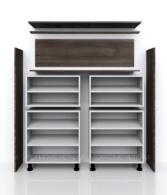

## **SHOES CABINET**

 Item name
 :Shoe cabinet, Melamine

 Size
 :1200x350x2150

 Code
 :TG04\_2019\_ML

 Origin
 :TophomeVietnam

Note :Includes hinges and plastic feet.

CIF price :USD

 Item name
 :Shoe cabinet, Melamine

 Size
 :1200x350x2527

 Code
 :TG05\_2019\_ML

 Origin
 :TophomeVietnam

Note :Includes hinges and plastic feet.

CIF price :USD

 Item name
 :Shoe cabinet, Melamine

 Size
 :1200x350x1828

 Code
 :TG06\_2019\_ML