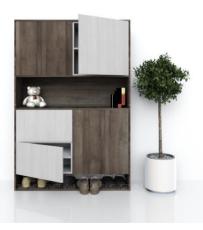

## **SHOES CABINET**

 Item name
 :Shoe cabinet, Melamine

 Size
 :1200x350x1880

 Code
 :TG07\_2019\_ML

 Origin
 :TophomeVietnam

Note :Includes hinges and plastic feet.

CIF price :USD

Item name :Shoe cabinet, Melamine

Size :1600x840
Code :TGNP-B202
Origin :TophomeVietnam

Note :Includes hinges and plastic feet.

CIF price :USD