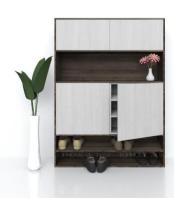

## **SHOES CABINET**

 Item name
 :Shoe cabinet, Melamine

 Size
 :1200x350x1880

 Code
 :TG07\_2019\_ML

 Origin
 :TophomeVietnam

Note :Includes hinges and plastic feet.

CIF price :USD

Item name :Shoe cabinet, Melamine

Size :1600x840
Code :TGNP-B202
Origin :TophomeVietnam

Note :Includes hinges and plastic feet.

CIF price :USD