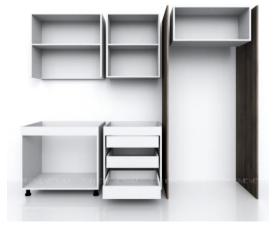

| Item name | :Kitchen cabinet, Melamine                                                                          |
|-----------|-----------------------------------------------------------------------------------------------------|
| Size      | :2200x620x2350                                                                                      |
| Code      | :BEP02_2019_ML                                                                                      |
| Origin    | :TophomeVietnam                                                                                     |
| Note      | :Complete set includes rails and hinges. Excludes stone countertops<br>kitchen glass and appliances |
| CIE price | IISD                                                                                                |