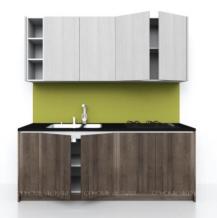

## **KITCHEN CABINETS**

| Item name | :Kitchen cabinet, Melamine                                                                        |
|-----------|---------------------------------------------------------------------------------------------------|
| Size      | :1800x620x2350                                                                                    |
| Code      | :BEP01_2019_ML                                                                                    |
| Origin    | :TophomeVietnam                                                                                   |
| Note      | :Complete set includes rails and hinges. Excludes stone countertops, kitchen glass and appliances |
| CIF price | :USD                                                                                              |
|           |                                                                                                   |