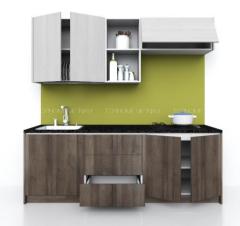

## **KITCHEN CABINETS**

| Item name | :Kitchen cabinet, Melamine                                                                        |
|-----------|---------------------------------------------------------------------------------------------------|
| Size      | :1800x620x2350                                                                                    |
| Code      | :BEP01_2019_ML                                                                                    |
| Origin    | :TophomeVietnam                                                                                   |
| Note      | :Complete set includes rails and hinges. Excludes stone countertops, kitchen glass and appliances |
| CIF price | :USD                                                                                              |
|           |                                                                                                   |

| Item name | :Kitchen cabinet, Melamine                                                                          |
|-----------|-----------------------------------------------------------------------------------------------------|
| Size      | :2200x620x2350                                                                                      |
| Code      | :BEP02_2019_ML                                                                                      |
| Origin    | :TophomeVietnam                                                                                     |
| Note      | :Complete set includes rails and hinges. Excludes stone countertops<br>kitchen glass and appliances |
| CIE price | IISD                                                                                                |

| Item name | :Kitchen cabinet, Melamine                                                                          |
|-----------|-----------------------------------------------------------------------------------------------------|
| Size      | :1600x620x2350                                                                                      |
| Code      | :BEP03_2019_ML                                                                                      |
| Origin    | :TophomeVietnam                                                                                     |
| Note      | :Complete set includes rails and hinges. Excludes stone countertops<br>kitchen glass and appliances |
| CIF price | :USD                                                                                                |