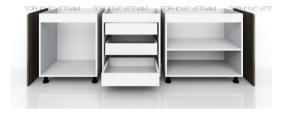

 Item name
 :Kitchen cabinet, Melamine

 Size
 :2200x620x2350

 Code
 :BEP05\_2019\_ML

 Origin
 :TophomeVietnam

 Note
 :Complete set includes rails and hinges. Excludes stone countertops, kitchen glass and appliances

 CIF price
 :USD