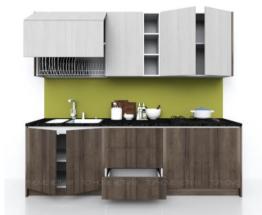

| Item name | :Kitchen cabinet, Melamine                                                                          |
|-----------|-----------------------------------------------------------------------------------------------------|
| Size      | :2200x620x2350                                                                                      |
| Code      | :BEP02_2019_ML                                                                                      |
| Origin    | :TophomeVietnam                                                                                     |
| Note      | :Complete set includes rails and hinges. Excludes stone countertops<br>kitchen glass and appliances |
| CIE price | IISD                                                                                                |