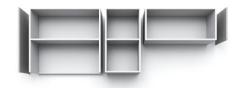

## **KITCHEN CABINETS**

| Item name | :Kitchen cabinet, Melamine                                                                        |
|-----------|---------------------------------------------------------------------------------------------------|
| Size      | :2200x620x2350                                                                                    |
| Code      | :BEP04_2019_ML                                                                                    |
| Origin    | :TophomeVietnam                                                                                   |
| Note      | :Complete set includes rails and hinges. Excludes stone countertops, kitchen glass and appliances |
| CIF price | :USD                                                                                              |