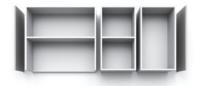

| Item name | :Kitchen cabinet, Melamine                                                                          |
|-----------|-----------------------------------------------------------------------------------------------------|
| Size      | :1600x620x2350                                                                                      |
| Code      | :BEP03_2019_ML                                                                                      |
| Origin    | :TophomeVietnam                                                                                     |
| Note      | :Complete set includes rails and hinges. Excludes stone countertops<br>kitchen glass and appliances |
| CIF price | :USD                                                                                                |