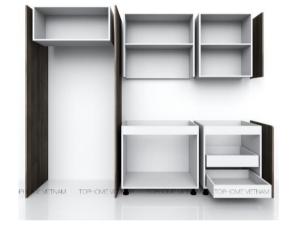

## **KITCHEN CABINETS**

| Item name | :Kitchen cabinet, Melamine                                                                        |
|-----------|---------------------------------------------------------------------------------------------------|
| Size      | :2200x620x2350                                                                                    |
| Code      | :BEP04_2019_ML                                                                                    |
| Origin    | :TophomeVietnam                                                                                   |
| Note      | :Complete set includes rails and hinges. Excludes stone countertops, kitchen glass and appliances |
| CIF price | :USD                                                                                              |