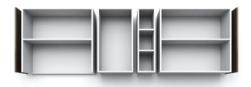

## **KITCHEN CABINETS**

| Item name | :Kitchen cabinet, Melamine                                                                        |
|-----------|---------------------------------------------------------------------------------------------------|
| Size      | :2200x620x2350                                                                                    |
| Code      | :BEP04_2019_ML                                                                                    |
| Origin    | :TophomeVietnam                                                                                   |
| Note      | :Complete set includes rails and hinges. Excludes stone countertops, kitchen glass and appliances |
| CIF price | :USD                                                                                              |