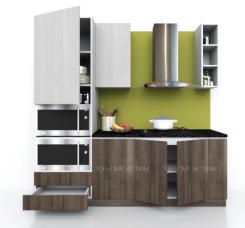

## **KITCHEN CABINETS**

| Item name | :Hot zone kitchen cabinets, Melamine                                                              |
|-----------|---------------------------------------------------------------------------------------------------|
| Size      | 2200x620x2350                                                                                     |
| Code      | :BEP07_2019_ML                                                                                    |
| Origin    | :TophomeVietnam                                                                                   |
| Note      | :Complete set includes rails and hinges. Excludes stone countertops, kitchen glass and appliances |
| CIF price | :USD                                                                                              |