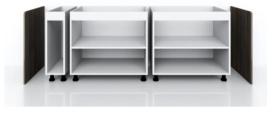

## **KITCHEN CABINETS**

| Item name | :Kitchen cabinet, Melamine                                                                        |
|-----------|---------------------------------------------------------------------------------------------------|
| Size      | :2200x620x2350                                                                                    |
| Code      | :BEP04_2019_ML                                                                                    |
| Origin    | :TophomeVietnam                                                                                   |
| Note      | :Complete set includes rails and hinges. Excludes stone countertops, kitchen glass and appliances |
| CIF price | :USD                                                                                              |