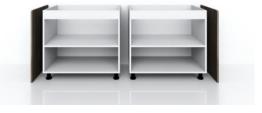

## **KITCHEN CABINETS**

| Item name | :Hot zone kitchen cabinets, Melamine                                                              |
|-----------|---------------------------------------------------------------------------------------------------|
| Size      | 2200x620x2350                                                                                     |
| Code      | :BEP07_2019_ML                                                                                    |
| Origin    | :TophomeVietnam                                                                                   |
| Note      | :Complete set includes rails and hinges. Excludes stone countertops, kitchen glass and appliances |
| CIF price | :USD                                                                                              |