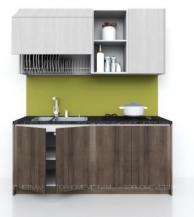

| Item name | :Kitchen cabinet, Melamine                                                                          |
|-----------|-----------------------------------------------------------------------------------------------------|
| Size      | :1600x620x2350                                                                                      |
| Code      | :BEP03_2019_ML                                                                                      |
| Origin    | :TophomeVietnam                                                                                     |
| Note      | :Complete set includes rails and hinges. Excludes stone countertops<br>kitchen glass and appliances |
| CIF price | :USD                                                                                                |