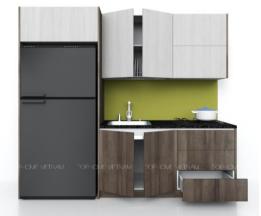

## **KITCHEN CABINETS**

| Item name | :Hot zone kitchen cabinets, Melamine                                                              |
|-----------|---------------------------------------------------------------------------------------------------|
| Size      | 2200x620x2350                                                                                     |
| Code      | :BEP07_2019_ML                                                                                    |
| Origin    | :TophomeVietnam                                                                                   |
| Note      | :Complete set includes rails and hinges. Excludes stone countertops, kitchen glass and appliances |
| CIF price | :USD                                                                                              |