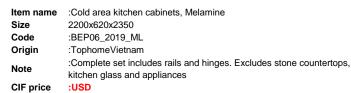

 Item name
 :Kitchen cabinet, Melamine

 Size
 :2200x620x2350

 Code
 :BEP05\_2019\_ML

 Origin
 :TophomeVietnam

 Note
 :Complete set includes rails and hinges. Excludes stone countertops, kitchen glass and appliances

 CIF price
 :USD