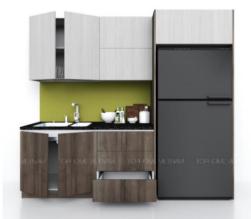

## **KITCHEN CABINETS**

| Item name | :Hot zone kitchen cabinets, Melamine                                                              |
|-----------|---------------------------------------------------------------------------------------------------|
| Size      | 2200x620x2350                                                                                     |
| Code      | :BEP07_2019_ML                                                                                    |
| Origin    | :TophomeVietnam                                                                                   |
| Note      | :Complete set includes rails and hinges. Excludes stone countertops, kitchen glass and appliances |
| CIF price | :USD                                                                                              |