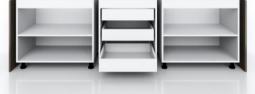

 Item name
 :Kitchen cabinet, Melamine

 Size
 :2200x620x2350

 Code
 :BEP05\_2019\_ML

 Origin
 :TophomeVietnam

 Note
 :Complete set includes rails and hinges. Excludes stone countertops, kitchen glass and appliances

 CIF price
 :USD