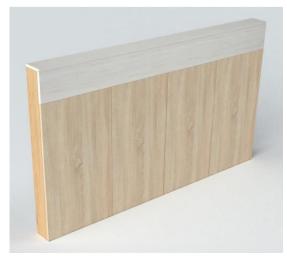

Item name :Bedside wall, Melamine

Size

:VDG06\_2020\_ML Code Origin :TophomeVietnam

Wall cladding is not included. Note

CIF price :USD

Item name :Bedside wall, Melamine

Size

Code :VDG05\_2020\_ML
Origin :TophomeVietnam

Note Wall cladding is not included.

CIF price :USD

Item name :Bedside wall, Melamine

Size

Code :VDG03\_2020\_ML
Origin :TophomeVietnam

Note Wall cladding is not included.

CIF price :USD

Item name :Bedside wall, Melamine

Size :

Code :VDG01\_2020\_ML
Origin :TophomeVietnam

Note Wall cladding is not included.

CIF price :USD

Item name :Bedside wall, Melamine

Size

Code :VDG04\_2020\_ML
Origin :TophomeVietnam

Note Wall cladding is not included.

CIF price :USE

Item name :Bedside wall, Melamine

Size :

Code :VDG02\_2020\_ML
Origin :TophomeVietnam

Note Wall cladding is not included.

CIF price :USD

Item name :Bedside wall, Melamine

Size :

Code :VDG08\_2020\_ML
Origin :TophomeVietnam

Note Wall cladding is not included.
CIF price :USD