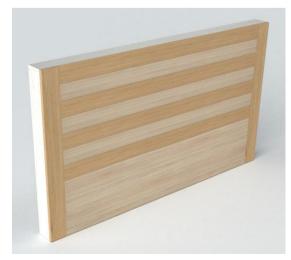

Item name :Bedside wall, Melamine

Size

:VDG06\_2020\_ML Code Origin :TophomeVietnam

Wall cladding is not included. Note

CIF price :USD

Item name :Bedside wall, Melamine

Size

Code :VDG05\_2020\_ML
Origin :TophomeVietnam

Note Wall cladding is not included.

CIF price :USD

Item name :Bedside wall, Melamine

Size

Code :VDG03\_2020\_ML
Origin :TophomeVietnam

Note Wall cladding is not included.

CIF price :USD

Item name :Bedside wall, Melamine

Size :

Code :VDG01\_2020\_ML
Origin :TophomeVietnam

Note Wall cladding is not included.

CIF price :USD

Item name :Bedside wall, Melamine

Size

Code :VDG04\_2020\_ML
Origin :TophomeVietnam

Note Wall cladding is not included.

CIF price :USE

Item name :Bedside wall, Melamine

Size :

Code :VDG02\_2020\_ML
Origin :TophomeVietnam

Note Wall cladding is not included.

CIF price :USD

Item name :Bedside wall, Melamine

Size :

Code :VDG08\_2020\_ML
Origin :TophomeVietnam

Note Wall cladding is not included.
CIF price :USD