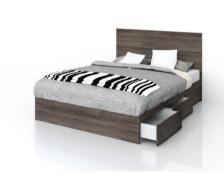

 Item name
 :Bed, Melamine

 Size
 :1868x2034x370

 Code
 :G04\_2020\_ML

 Origin
 :TophomeVietnam

Note :There are 4 drawers. Complete set includes rails. The headboard is not

included.

CIF price :USD

 Item name
 :Bed, Melamine

 Size
 :1468x2034x370

 Code
 :G02\_2020\_ML

 Origin
 :TophomeVietnam

Note :There are 4 drawers. Complete set includes rails. The headboard is not

included.

CIF price :USD

 Item name
 :Bed, Melamine

 Size
 :1268x2034x370

 Code
 :G01\_2020\_ML

 Origin
 :TophomeVietnam

Note :There are 4 drawers. Complete set includes rails. The headboard is not

included.

CIF price :USD

:Bed, Melamine Item name Size :1868x2034x370 Code :10,470,000₫ Origin :TophomeVietnam

:There are 4 drawers. Complete set includes rails. The headboard is not Note

included. CIF price :USD

:Bedside Tab, Melamine Item name :600x370x510 Size Code :TAB05\_2019\_ML Origin :TophomeVietnam

Wall cladding is not included. Note