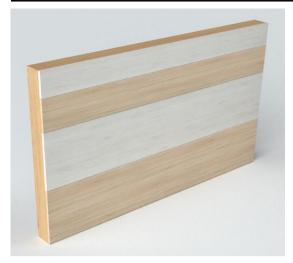

Note Wall cladding is not included.

CIF price :USD

Item name :Bedside wall, Melamine

Size

:VDG07\_2020\_ML Code Origin :TophomeVietnam Wall cladding is not included.

Note CIF price :USD

Item name :Bedside Tab, Melamine :500x370x387 Size Code :TAB04 2020 ML

Item name :Bedside wall, Melamine

Size

:VDG06\_2020\_ML Code Origin :TophomeVietnam

Wall cladding is not included. Note

CIF price :USD

Item name :Bedside wall, Melamine

Size

Code :VDG05\_2020\_ML
Origin :TophomeVietnam

Note Wall cladding is not included.

CIF price :USD

Item name :Bedside wall, Melamine

Size

Code :VDG03\_2020\_ML
Origin :TophomeVietnam

Note Wall cladding is not included.

CIF price :USD

Item name :Bedside wall, Melamine

Size :

Code :VDG01\_2020\_ML
Origin :TophomeVietnam

Note Wall cladding is not included.

CIF price :USD

Item name :Bedside wall, Melamine

Size

Code :VDG04\_2020\_ML
Origin :TophomeVietnam

Note Wall cladding is not included.

CIF price :USE

Item name :Bedside wall, Melamine

Size :

Code :VDG02\_2020\_ML
Origin :TophomeVietnam

Note Wall cladding is not included.

CIF price :USD

Item name :Bedside wall, Melamine

Size :

Code :VDG08\_2020\_ML
Origin :TophomeVietnam

Note Wall cladding is not included.
CIF price :USD