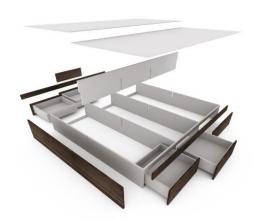

 Item name
 :Bed, Melamine

 Size
 :1868x2034x370

 Code
 :G04\_2020\_ML

 Origin
 :TophomeVietnam

Note :There are 4 drawers. Complete set includes rails. The headboard is not

included.

CIF price :USD

 Item name
 :Bed, Melamine

 Size
 :1468x2034x370

 Code
 :G02\_2020\_ML

 Origin
 :TophomeVietnam

Note :There are 4 drawers. Complete set includes rails. The headboard is not

included.

CIF price :USD

 Item name
 :Bed, Melamine

 Size
 :1268x2034x370

 Code
 :G01\_2020\_ML

 Origin
 :TophomeVietnam

Note :There are 4 drawers. Complete set includes rails. The headboard is not

included.

CIF price :USD

:Bed, Melamine Item name Size :1868x2034x370 Code :10,470,000₫ Origin :TophomeVietnam

:There are 4 drawers. Complete set includes rails. The headboard is not Note

included. CIF price :USD

:Bedside Tab, Melamine Item name :600x370x510 Size Code :TAB05\_2019\_ML Origin :TophomeVietnam

Wall cladding is not included. Note