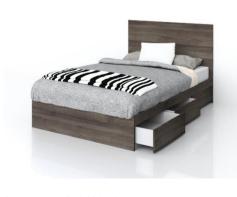

 Item name
 :Bed, Melamine

 Size
 :1868x2034x370

 Code
 :G04\_2020\_ML

 Origin
 :TophomeVietnam

Note :There are 4 drawers. Complete set includes rails. The headboard is not

included.

CIF price :USD

 Item name
 :Bed, Melamine

 Size
 :1468x2034x370

 Code
 :G02\_2020\_ML

 Origin
 :TophomeVietnam

Note :There are 4 drawers. Complete set includes rails. The headboard is not

included.

CIF price :USD

 Item name
 :Bed, Melamine

 Size
 :1268x2034x370

 Code
 :G01\_2020\_ML

 Origin
 :TophomeVietnam

Note :There are 4 drawers. Complete set includes rails. The headboard is not

included.

CIF price :USD

:Bed, Melamine Item name Size :1868x2034x370 Code :10,470,000₫ Origin :TophomeVietnam

:There are 4 drawers. Complete set includes rails. The headboard is not Note

included. CIF price :USD

:Bedside Tab, Melamine Item name :600x370x510 Size Code :TAB05\_2019\_ML Origin :TophomeVietnam

Wall cladding is not included. Note