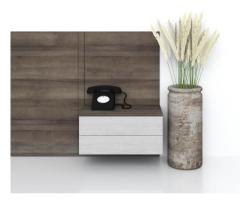

Item name :Bedside Tab, Melamine :700x370x200 Size Code :TAB05 2020 ML Origin :TophomeVietnam

Note Wall cladding is not included.

CIF price

Item name :Bedside Tab, Melamine Size :500x370x387 Code :TAB03\_2020\_ML Origin :TophomeVietnam