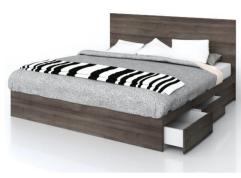

 Item name
 :Bed, Melamine

 Size
 :1868x2034x370

 Code
 :G04\_2020\_ML

 Origin
 :TophomeVietnam

Note :There are 4 drawers. Complete set includes rails. The headboard is not

included.

CIF price :USD

 Item name
 :Bed, Melamine

 Size
 :1468x2034x370

 Code
 :G02\_2020\_ML

 Origin
 :TophomeVietnam

Note :There are 4 drawers. Complete set includes rails. The headboard is not

included.

CIF price :USD

 Item name
 :Bed, Melamine

 Size
 :1268x2034x370

 Code
 :G01\_2020\_ML

 Origin
 :TophomeVietnam

Note :There are 4 drawers. Complete set includes rails. The headboard is not

included.

CIF price :USD

:Bed, Melamine Item name Size :1868x2034x370 Code :10,470,000₫ Origin :TophomeVietnam

:There are 4 drawers. Complete set includes rails. The headboard is not Note

included. CIF price :USD

:Bedside Tab, Melamine Item name :600x370x510 Size Code :TAB05\_2019\_ML Origin :TophomeVietnam

Wall cladding is not included. Note