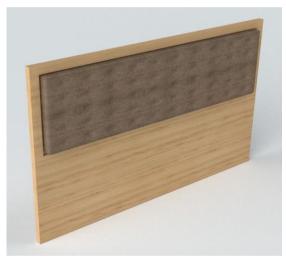

Note Wall cladding is not included.

CIF price :USD

Item name :Bedside wall, Melamine

Size

:VDG07\_2020\_ML Code Origin :TophomeVietnam Wall cladding is not included.

Note CIF price :USD

Item name :Bedside Tab, Melamine :500x370x387 Size Code :TAB04 2020 ML

Item name :Bedside wall, Melamine

Size

:VDG06\_2020\_ML Code Origin :TophomeVietnam

Wall cladding is not included. Note

CIF price :USD

Item name :Bedside wall, Melamine

Size

Code :VDG05\_2020\_ML
Origin :TophomeVietnam

Note Wall cladding is not included.

CIF price :USD

Item name :Bedside wall, Melamine

Size

Code :VDG03\_2020\_ML
Origin :TophomeVietnam

Note Wall cladding is not included.

CIF price :USD

Item name :Bedside wall, Melamine

Size :

Code :VDG01\_2020\_ML
Origin :TophomeVietnam

Note Wall cladding is not included.

CIF price :USD

Item name :Bedside wall, Melamine

Size

Code :VDG04\_2020\_ML
Origin :TophomeVietnam

Note Wall cladding is not included.

CIF price :USE

Item name :Bedside wall, Melamine

Size :

Code :VDG02\_2020\_ML
Origin :TophomeVietnam

Note Wall cladding is not included.

CIF price :USD

Item name :Bedside wall, Melamine

Size :

Code :VDG08\_2020\_ML
Origin :TophomeVietnam

Note Wall cladding is not included.
CIF price :USD