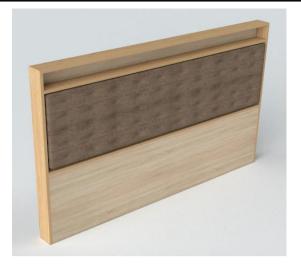

Note Wall cladding is not included.

CIF price :USD

Item name :Bedside wall, Melamine

Size

:VDG07\_2020\_ML Code Origin :TophomeVietnam Wall cladding is not included.

Note CIF price :USD

Item name :Bedside Tab, Melamine :500x370x387 Size Code :TAB04 2020 ML

Item name :Bedside wall, Melamine

Size

:VDG06\_2020\_ML Code Origin :TophomeVietnam

Wall cladding is not included. Note

CIF price :USD

Item name :Bedside wall, Melamine

Size

Code :VDG05\_2020\_ML
Origin :TophomeVietnam

Note Wall cladding is not included.

CIF price :USD

Item name :Bedside wall, Melamine

Size

Code :VDG03\_2020\_ML
Origin :TophomeVietnam

Note Wall cladding is not included.

CIF price :USD

Item name :Bedside wall, Melamine

Size :

Code :VDG01\_2020\_ML
Origin :TophomeVietnam

Note Wall cladding is not included.

CIF price :USD

Item name :Bedside wall, Melamine

Size

Code :VDG04\_2020\_ML
Origin :TophomeVietnam

Note Wall cladding is not included.

CIF price :USE

Item name :Bedside wall, Melamine

Size :

Code :VDG02\_2020\_ML
Origin :TophomeVietnam

Note Wall cladding is not included.

CIF price :USD

Item name :Bedside wall, Melamine

Size :

Code :VDG08\_2020\_ML
Origin :TophomeVietnam

Note Wall cladding is not included.
CIF price :USD