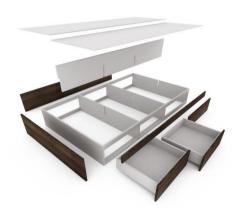

 Item name
 :Bed, Melamine

 Size
 :1868x2034x370

 Code
 :G04\_2020\_ML

 Origin
 :TophomeVietnam

Note :There are 4 drawers. Complete set includes rails. The headboard is not

included.

CIF price :USD

 Item name
 :Bed, Melamine

 Size
 :1468x2034x370

 Code
 :G02\_2020\_ML

 Origin
 :TophomeVietnam

Note :There are 4 drawers. Complete set includes rails. The headboard is not

included.

CIF price :USD

 Item name
 :Bed, Melamine

 Size
 :1268x2034x370

 Code
 :G01\_2020\_ML

 Origin
 :TophomeVietnam

Note :There are 4 drawers. Complete set includes rails. The headboard is not

included.

CIF price :USD

:Bed, Melamine Item name Size :1868x2034x370 Code :10,470,000₫ Origin :TophomeVietnam

:There are 4 drawers. Complete set includes rails. The headboard is not Note

included. CIF price :USD

:Bedside Tab, Melamine Item name :600x370x510 Size Code :TAB05\_2019\_ML Origin :TophomeVietnam

Wall cladding is not included. Note