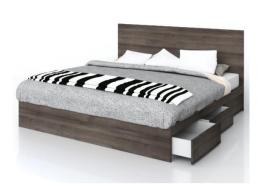

 Item name
 :Bed, Melamine

 Size
 :1868x2034x370

 Code
 :G04\_2020\_ML

 Origin
 :TophomeVietnam

Note :There are 4 drawers. Complete set includes rails. The headboard is not

included.

CIF price :USD

 Item name
 :Bed, Melamine