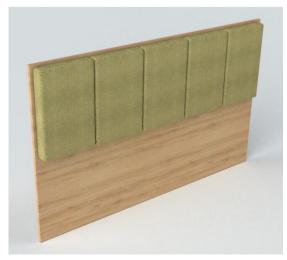

Note Wall cladding is not included.

CIF price :USD

Item name :Bedside wall, Melamine

Size

:VDG07\_2020\_ML Code Origin :TophomeVietnam Wall cladding is not included.

Note CIF price :USD

Item name :Bedside Tab, Melamine :500x370x387 Size Code :TAB04 2020 ML

Item name :Bedside wall, Melamine

Size

:VDG06\_2020\_ML Code Origin :TophomeVietnam

Wall cladding is not included. Note

CIF price :USD

Item name :Bedside wall, Melamine

Size

Code :VDG05\_2020\_ML
Origin :TophomeVietnam

Note Wall cladding is not included.

CIF price :USD

Item name :Bedside wall, Melamine

Size

Code :VDG03\_2020\_ML
Origin :TophomeVietnam

Note Wall cladding is not included.

CIF price :USD

Item name :Bedside wall, Melamine

Size :

Code :VDG01\_2020\_ML
Origin :TophomeVietnam

Note Wall cladding is not included.

CIF price :USD

Item name :Bedside wall, Melamine

Size

Code :VDG04\_2020\_ML
Origin :TophomeVietnam

Note Wall cladding is not included.

CIF price :USE

Item name :Bedside wall, Melamine

Size :

Code :VDG02\_2020\_ML
Origin :TophomeVietnam

Note Wall cladding is not included.

CIF price :USD

Item name :Bedside wall, Melamine

Size :

Code :VDG08\_2020\_ML
Origin :TophomeVietnam

Note Wall cladding is not included.
CIF price :USD