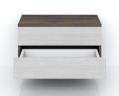

Note Wall cladding is not included.

CIF price :USD

 Item name
 :Bedside Tab, Melamine

 Size
 :600x370x200

 Code
 :TAB01\_2019\_ML

 Origin
 :TophomeVietnam

Note Wall cladding is not included.

CIF price :USD