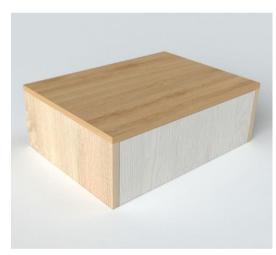

CIF price :USD

:Bedside Tab, Melamine Item name :600x350x6407 Size Code :TAB04\_2019\_ML Origin :TophomeVietnam

Wall cladding is not included. Note

CIF price :USD

 Item name
 :Bedside Tab, Melamine

 Size
 :600x370x480

 Code
 :TAB03\_2019\_ML

 Origin
 :TophomeVietnam

Note Wall cladding is not included.

CIF price :USD

 Item name
 :Bedside Tab, Melamine

 Size
 :600x370x317

 Code
 :1,772,120d

 Origin
 :TophomeVietnam

Note Wall cladding is not included.

CIF price :USD

 Item name
 :Bedside Tab, Melamine

 Size
 :600x370x200

 Code
 :TAB01\_2019\_ML

 Origin
 :TophomeVietnam

Note Wall cladding is not included.

CIF price :USD

Item name :Bedside Tab, Melamine :700x370x200 Size Code :TAB05 2020 ML Origin :TophomeVietnam

Note Wall cladding is not included.

CIF price

Item name :Bedside Tab, Melamine Size :500x370x387 Code :TAB03\_2020\_ML Origin :TophomeVietnam

Note Wall cladding is not included.

CIF price :USD

Item name :Bedside wall, Melamine

Size

:VDG07\_2020\_ML Code Origin :TophomeVietnam Wall cladding is not included.

Note CIF price :USD

Item name :Bedside Tab, Melamine :500x370x387 Size Code :TAB04 2020 ML

Origin :TophomeVietnam Note Wall cladding is not included.

CIF price

Item name :Bedside Tab, Melamine Size :500x370x200 Code :TAB02\_2020\_ML Origin :TophomeVietnam

Note Wall cladding is not included.

CIF price :USD