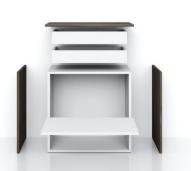

Note Wall cladding is not included.

CIF price :USD

Item name :Bedside wall, Melamine

Size

:VDG07\_2020\_ML Code Origin :TophomeVietnam Wall cladding is not included.

Note CIF price :USD

Item name :Bedside Tab, Melamine :500x370x387 Size Code :TAB04 2020 ML

Item name :Bedside wall, Melamine

Size

:VDG06\_2020\_ML Code Origin :TophomeVietnam

Wall cladding is not included. Note

CIF price :USD

Item name :Bedside wall, Melamine

Size

Code :VDG05\_2020\_ML
Origin :TophomeVietnam

Note Wall cladding is not included.

CIF price :USD

Item name :Bedside wall, Melamine

Size

Code :VDG03\_2020\_ML
Origin :TophomeVietnam

Note Wall cladding is not included.

CIF price :USD

Item name :Bedside wall, Melamine

Size :

Code :VDG01\_2020\_ML
Origin :TophomeVietnam

Note Wall cladding is not included.

CIF price :USD

Item name :Bedside wall, Melamine

Size

Code :VDG04\_2020\_ML
Origin :TophomeVietnam

Note Wall cladding is not included.

CIF price :USE

Item name :Bedside wall, Melamine

Size :

Code :VDG02\_2020\_ML
Origin :TophomeVietnam

Note Wall cladding is not included.

CIF price :USD

Item name :Bedside wall, Melamine

Size :

Code :VDG08\_2020\_ML
Origin :TophomeVietnam

Note Wall cladding is not included.
CIF price :USD