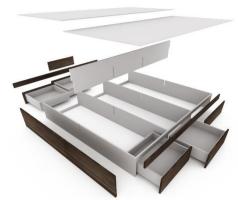

 Item name
 :Bed, Melamine

 Size
 :1868x2034x370

 Code
 :G04\_2020\_ML

 Origin
 :TophomeVietnam

Note :There are 4 drawers. Complete set includes rails. The headboard is not

included.

CIF price :USD

 Item name
 :Bed, Melamine