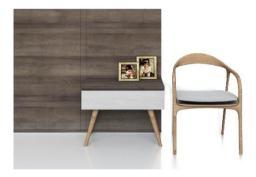

Item name :Bedside Tab, Melamine :700x370x200 Size Code :TAB05 2020 ML Origin :TophomeVietnam

Note Wall cladding is not included.

CIF price

Item name :Bedside Tab, Melamine Size :500x370x387 Code :TAB03\_2020\_ML Origin :TophomeVietnam

Note Wall cladding is not included.

CIF price :USD

Item name :Bedside wall, Melamine

Size

:VDG07\_2020\_ML Code Origin :TophomeVietnam Wall cladding is not included.

Note CIF price :USD

Item name :Bedside Tab, Melamine :500x370x387 Size Code :TAB04 2020 ML