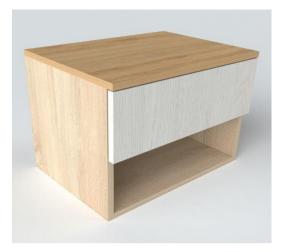

CIF price :USD

:Bedside Tab, Melamine Item name :600x350x6407 Size Code :TAB04\_2019\_ML Origin :TophomeVietnam

Wall cladding is not included. Note

CIF price :USD

 Item name
 :Bedside Tab, Melamine

 Size
 :600x370x480

 Code
 :TAB03\_2019\_ML

 Origin
 :TophomeVietnam

Note Wall cladding is not included.

CIF price :USD

 Item name
 :Bedside Tab, Melamine

 Size
 :600x370x317

 Code
 :1,772,120d

 Origin
 :TophomeVietnam

Note Wall cladding is not included.

CIF price :USD

 Item name
 :Bedside Tab, Melamine

 Size
 :600x370x200

 Code
 :TAB01\_2019\_ML

 Origin
 :TophomeVietnam

Note Wall cladding is not included.

CIF price :USD

Item name :Bedside Tab, Melamine :700x370x200 Size Code :TAB05 2020 ML Origin :TophomeVietnam

Note Wall cladding is not included.

CIF price

Item name :Bedside Tab, Melamine Size :500x370x387 Code :TAB03\_2020\_ML Origin :TophomeVietnam

Note Wall cladding is not included.

CIF price :USD

Item name :Bedside wall, Melamine

Size

:VDG07\_2020\_ML Code Origin :TophomeVietnam Wall cladding is not included.

Note CIF price :USD

Item name :Bedside Tab, Melamine :500x370x387 Size Code :TAB04 2020 ML

Origin :TophomeVietnam Note Wall cladding is not included.

CIF price

Item name :Bedside Tab, Melamine Size :500x370x200 Code :TAB02\_2020\_ML Origin :TophomeVietnam

Note Wall cladding is not included.

CIF price :USD