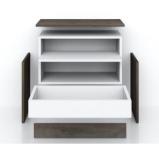

Item name :Bedside Tab, Melamine :700x370x200 Size Code :TAB05 2020 ML Origin :TophomeVietnam

Note Wall cladding is not included.

CIF price

Item name :Bedside Tab, Melamine Size :500x370x387 Code :TAB03\_2020\_ML Origin :TophomeVietnam

Note Wall cladding is not included.

CIF price :USD

Item name :Bedside wall, Melamine

Size

:VDG07\_2020\_ML Code Origin :TophomeVietnam Wall cladding is not included.

Note CIF price :USD

Item name :Bedside Tab, Melamine :500x370x387 Size Code :TAB04 2020 ML

Origin :TophomeVietnam Note Wall cladding is not included.

CIF price

Item name :Bedside Tab, Melamine Size :500x370x200 Code :TAB02\_2020\_ML Origin :TophomeVietnam

Note Wall cladding is not included.

CIF price :USD