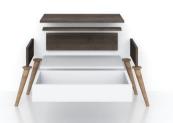

 Code
 :TAB03\_2019\_ML

 Origin
 :TophomeVietnam

Note Wall cladding is not included.

CIF price :USD

 Item name
 :Bedside Tab, Melamine

 Size
 :600x370x317

 Code
 :1,772,120d

 Origin
 :TophomeVietnam

Note Wall cladding is not included.

CIF price :USD

 Item name
 :Bedside Tab, Melamine

 Size
 :600x370x200

 Code
 :TAB01\_2019\_ML

 Origin
 :TophomeVietnam

Note Wall cladding is not included.

CIF price :USD