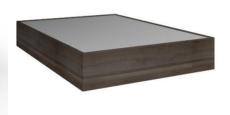

 Item name
 :Bed, Melamine

 Size
 :1868x2034x370

 Code
 :G04\_2020\_ML

 Origin
 :TophomeVietnam

Note :There are 4 drawers. Complete set includes rails. The headboard is not

included.

CIF price :USD

 Item name
 :Bed, Melamine

 Size
 :1468x2034x370

 Code
 :G02\_2020\_ML

 Origin
 :TophomeVietnam

Note :There are 4 drawers. Complete set includes rails. The headboard is not

included.

CIF price :USD

 Item name
 :Bed, Melamine

 Size
 :1268x2034x370

 Code
 :G01\_2020\_ML

 Origin
 :TophomeVietnam

Note :There are 4 drawers. Complete set includes rails. The headboard is not

included.

CIF price :USD

:Bed, Melamine Item name Size :1868x2034x370 Code :10,470,000₫ Origin :TophomeVietnam