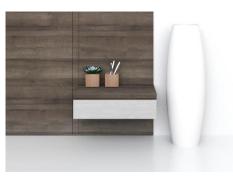

Origin :TophomeVietnam Note Wall cladding is not included.

CIF price

Item name :Bedside Tab, Melamine Size :500x370x200 Code :TAB02\_2020\_ML Origin :TophomeVietnam

Note Wall cladding is not included.

CIF price :USD