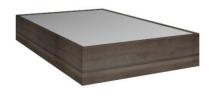

 Item name
 :Bed, Melamine

 Size
 :1868x2034x370

 Code
 :G04\_2020\_ML

 Origin
 :TophomeVietnam

Note :There are 4 drawers. Complete set includes rails. The headboard is not

included.

CIF price :USD

 Item name
 :Bed, Melamine

 Size
 :1468x2034x370

 Code
 :G02\_2020\_ML

 Origin
 :TophomeVietnam

Note :There are 4 drawers. Complete set includes rails. The headboard is not

included.

CIF price :USD

 Item name
 :Bed, Melamine

 Size
 :1268x2034x370

 Code
 :G01\_2020\_ML

 Origin
 :TophomeVietnam

Note :There are 4 drawers. Complete set includes rails. The headboard is not

included.

CIF price :USD

:Bed, Melamine Item name Size :1868x2034x370 Code :10,470,000₫ Origin :TophomeVietnam