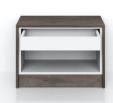

Note Wall cladding is not included.

CIF price :USD

 Item name
 :Bedside Tab, Melamine

 Size
 :600x370x200

 Code
 :TAB01\_2019\_ML

 Origin
 :TophomeVietnam

Note Wall cladding is not included.

CIF price :USD

Item name :Bedside Tab, Melamine :700x370x200 Size Code :TAB05 2020 ML Origin :TophomeVietnam

Note Wall cladding is not included.

CIF price

Item name :Bedside Tab, Melamine Size :500x370x387 Code :TAB03\_2020\_ML Origin :TophomeVietnam