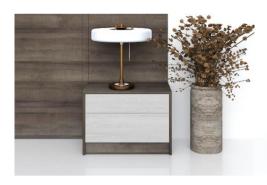

 Code
 :TAB03\_2019\_ML

 Origin
 :TophomeVietnam

Note Wall cladding is not included.

CIF price :USD

 Item name
 :Bedside Tab, Melamine

 Size
 :600x370x317

 Code
 :1,772,120d

 Origin
 :TophomeVietnam

Note Wall cladding is not included.

CIF price :USD

 Item name
 :Bedside Tab, Melamine

 Size
 :600x370x200

 Code
 :TAB01\_2019\_ML

 Origin
 :TophomeVietnam

Note Wall cladding is not included.

CIF price :USD