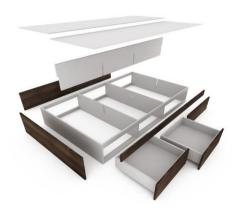

 Item name
 :Bed, Melamine

 Size
 :1868x2034x370

 Code
 :G04\_2020\_ML

 Origin
 :TophomeVietnam

Note :There are 4 drawers. Complete set includes rails. The headboard is not

included.

CIF price :USD

 Item name
 :Bed, Melamine