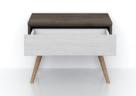

 Code
 :TAB03\_2019\_ML

 Origin
 :TophomeVietnam

Note Wall cladding is not included.

CIF price :USD

 Item name
 :Bedside Tab, Melamine

 Size
 :600x370x317

 Code
 :1,772,120d

 Origin
 :TophomeVietnam

Note Wall cladding is not included.

CIF price :USD

 Item name
 :Bedside Tab, Melamine

 Size
 :600x370x200

 Code
 :TAB01\_2019\_ML

 Origin
 :TophomeVietnam

Note Wall cladding is not included.

CIF price :USD