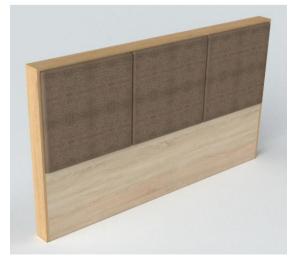

Item name :Bedside wall, Melamine

Size

:VDG06\_2020\_ML Code Origin :TophomeVietnam

Wall cladding is not included. Note

CIF price :USD

Item name :Bedside wall, Melamine

Size

Code :VDG05\_2020\_ML
Origin :TophomeVietnam